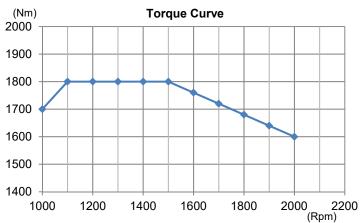

## Engine

| Engine Model      | YC6MK420-50               |
|-------------------|---------------------------|
| Engine Brand      | YUCHAI                    |
| Configuration     | 6 cylinder, in-line       |
| Displacement      | 10.3 L                    |
| Rated Power       | 420hp/309kw               |
| Rated Speed       | 2000rpm                   |
| Max. Torque       | 1800NM                    |
| Fuel System       | Bosch Common-Rail         |
| Air Supply System | Turbo charger intercooler |
| Emission Standard | Euro 5                    |